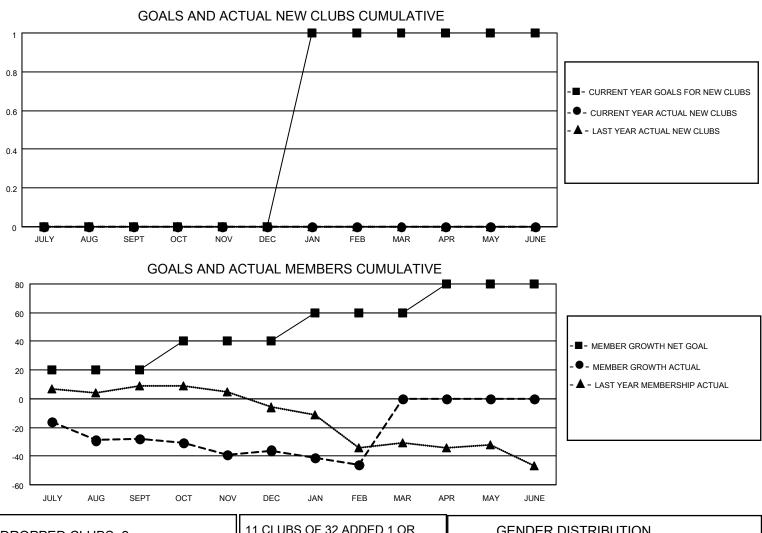

## LOCATION OREGON

District 36 E

Results as of: 2/28/2022

| Clubs                 |               |           |               | Members               |                        |                         |                                                    |
|-----------------------|---------------|-----------|---------------|-----------------------|------------------------|-------------------------|----------------------------------------------------|
| RESULTS FOR 2021-2022 |               |           |               | RESULTS FOR 2021-2022 |                        |                         |                                                    |
| QUARTER               | NEW CLUB GOAL | NEW CLUBS | DROPPED CLUBS | QUARTER MEM           | BER GROWTH NET<br>GOAL | MEMBER GROWTH<br>ACTUAL | DROPPED<br>MEMBERS ACTUAL<br>(including transfers) |
| JULY/AUG/SEPT         | 0             | 0         | 2             | JULY/AUG/SEPT         | 20                     | 15                      | 38                                                 |
| OCT/NOV/DEC           | 0             | 0         | 0             | OCT/NOV/DEC           | 20                     | 13                      | 18                                                 |
| JAN/FEB/MAR           | 1             | 0         | 0             | JAN/FEB/MAR           | 20                     | 9                       | 18                                                 |
| APR/MAY/JUNE          | 0             | 0         | 0             | APR/MAY/JUNE          | 20                     | 0                       | 0                                                  |